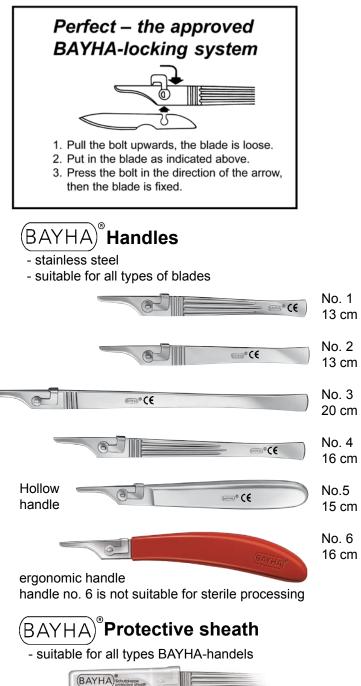

## Advantages:

- all blade types fit in all types of BAYHA-handles
- approved locking system guarantees a solid grip

BAYHA

Scalpels with changeable

blades

- of the blade in the handle
- lateral entering of the blade into the handle
- safe in handling

not suitable for sterile processing