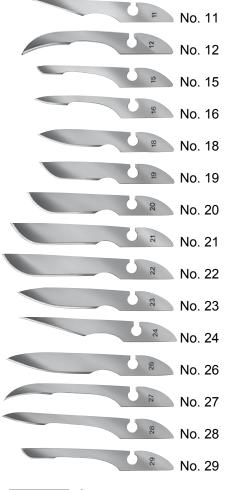

## (BAYHA)<sup>®</sup>Blades

- blades in carbon steel, single packed
- 1 sale unit = 144 pieces (12 dozen)
- sterile blades in special medical-film
- non-sterile blades in paper-film

\*available only as non-sterile blades