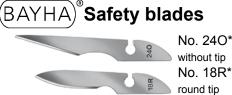

## (BAYHA)<sup>®</sup>Blades

- blades in carbon steel, single packed
- 1 sale unit = 144 pieces (12 dozen)
- sterile blades in special medical-film
- non-sterile blades in paper-film

\*available only as non-sterile blades